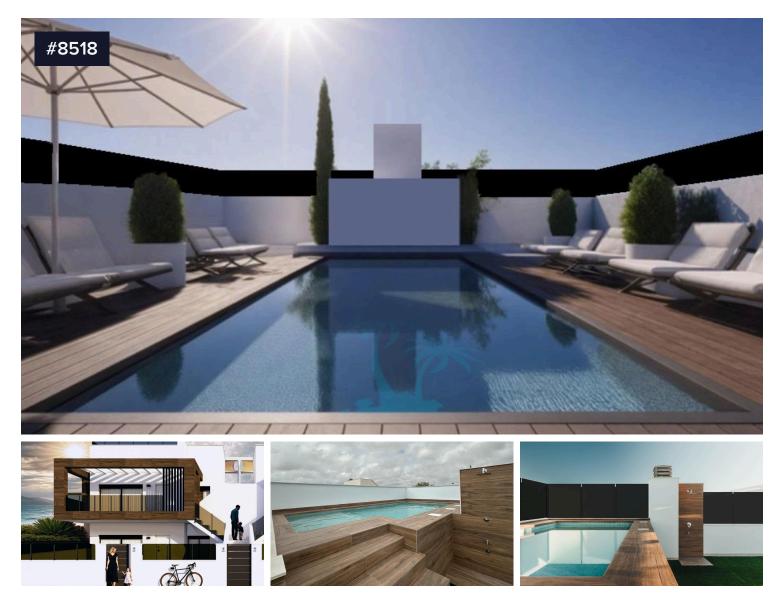

## New Build Bungalows in San Pedro del Pinatar – €304,000 Luxury and Nature by the Sea

♀ San Pedro del Pinatar, Murcia

New Build Bungalows in San Pedro del Pinatar – Luxury and Nature by the SeaPrime Location Near Beaches and Nature ReserveDiscover an exclusive residential complex of new build bungalows located in one of the most privileged areas of San Pedro del Pinatar, Murcia. Just 1.8 km from the beaches of the Mediterranean Sea and only 500 metres from the protected Salinas y Arenales Regional Park, this development offers a unique lifestyle surrounded by nature, tranquillity and all essential services.The complex sits in a peaceful residential neighborhood facing a large park, with easy walking access to supermarkets, shops, cafés, the town centre, and the local bus