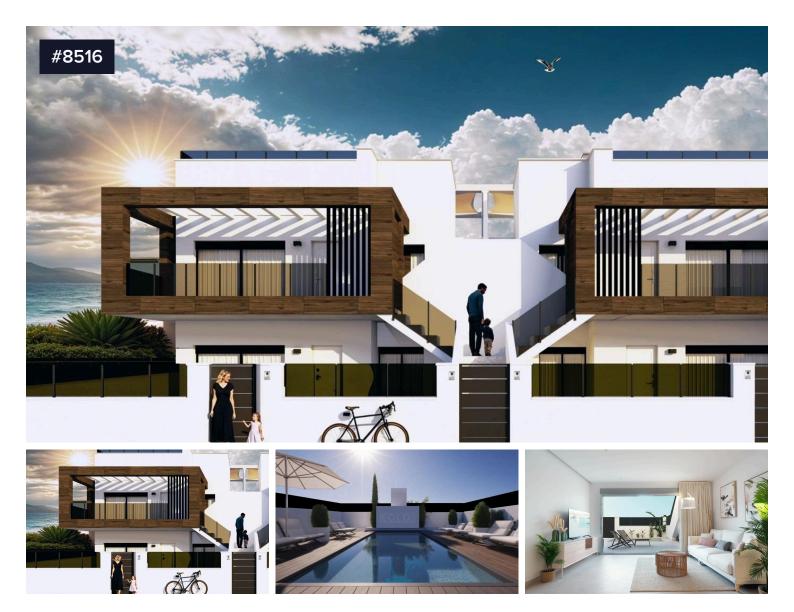

## New Build Bungalows in San Pedro del Pinatar – €298,000 Luxury and Nature by the Sea

San Pedro del Pinatar, Murcia

New Build Bungalows in San Pedro del Pinatar – Luxury and Nature by the Sea

Prime Location Near Beaches and Nature Reserve

Discover an exclusive residential complex of new build bungalows located in one of the most privileged areas of San Pedro del Pinatar, Murcia. Just 1.8 km from the beaches of the Mediterranean Sea and only 500 metres from the protected Salinas y Arenales Regional Park, this development offers a unique lifestyle surrounded by nature,