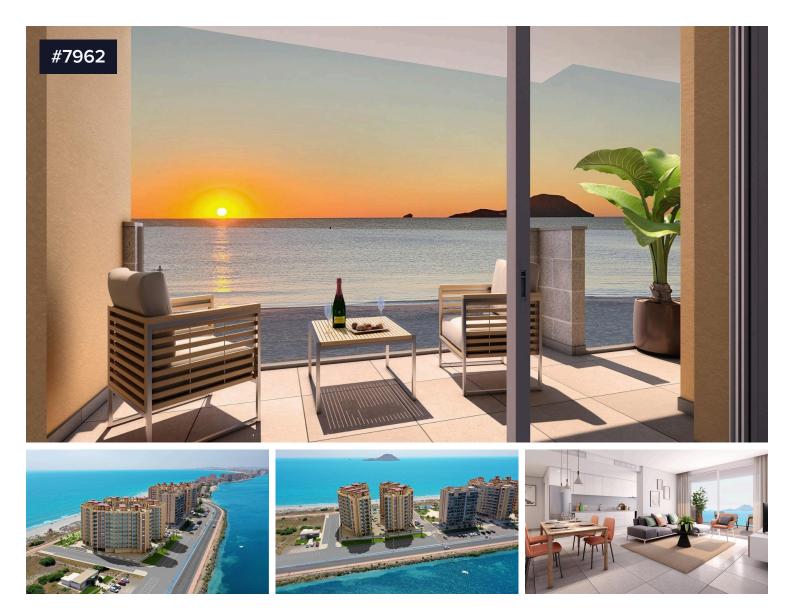

## NEW BUILD RESIDENTIAL COMPLEX IN LA MANGA

IN LA €205,033

NEW BUILD RESIDENTIAL COMPLEX IN LA MANGA New Build residential complex is located in a unique and special place, between two seas, in a privileged location and with all the services you may need at your fingertips in the Region of Murcia, beautiful coastline with the beaches of transparent and shallow waters. At this residential complex apartments have been designed to make the most of every last corner of the property, as well as thethe choice of materials and the design of the homes. Live a world of sensations and pleasurable moments with all theservices and activities that you desire at your fingertips. Installations - Air conditioning: Air conditioning system by ducts, for hot and cold, throughout the house (except in distributors and bathrooms) and operated by central console. Electrical appliances: Stainless steel oven. Black ceramic hob with three burners. Stainless steel