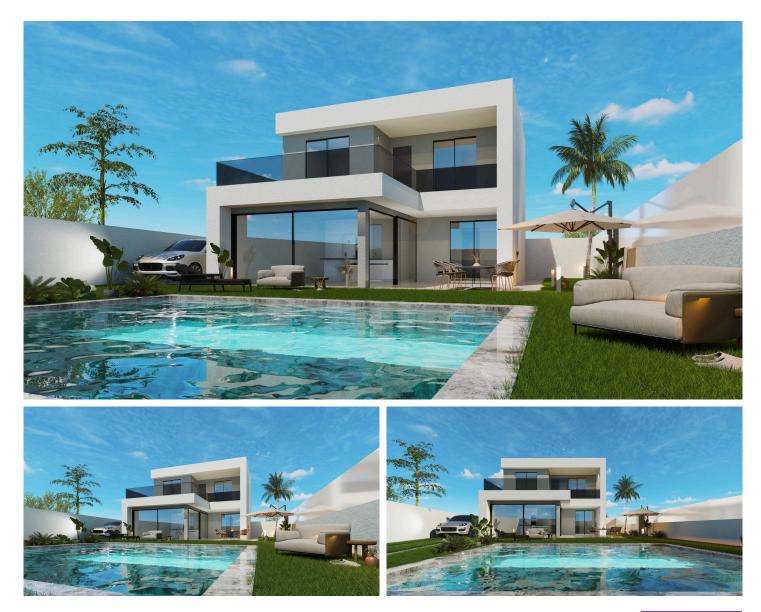

## Villa - Murcia, San Pedro del Pinatar #7947

NEW BUILD VILLA IN SAN PEDRO DEL PINATAR

New Build beautiful two level villa have been thoughtfully designed to provide the perfect individual private contemporary living space, featuring double full glass sliding doors that open directly on to a large terrace with private swimming pool enclosed gardens with off road parking. "SUN ALL DAY" with first floor terraced area to enjoy the sun all day long ... Located in a centralised, established residential area just 10 minutes walk to the beaches in San Pedro del Pinatar.

This south facing plot is located in a residential area just 25 minutes from the city of Cartagena and 30 minutes from the new Covera (Murcia International Airport).

Perfect for living ... This signature villa offers an oversized generous feel with 3 bedrooms, 3 bathrooms, guestb toilet, storage laundry area, open plan lounge and dining area, covered terrace, open terraces from the master bedrooms on