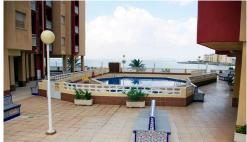

Blocks of apartment offering 1 or 2 bedrroms apartments with lounge, kitchen and terrace with sea views.

High quality high and low unit kitchens, national granite countertop, single stainless steel sink and drainer, ceramic hob, electric oven, extractor hood and electric heater.