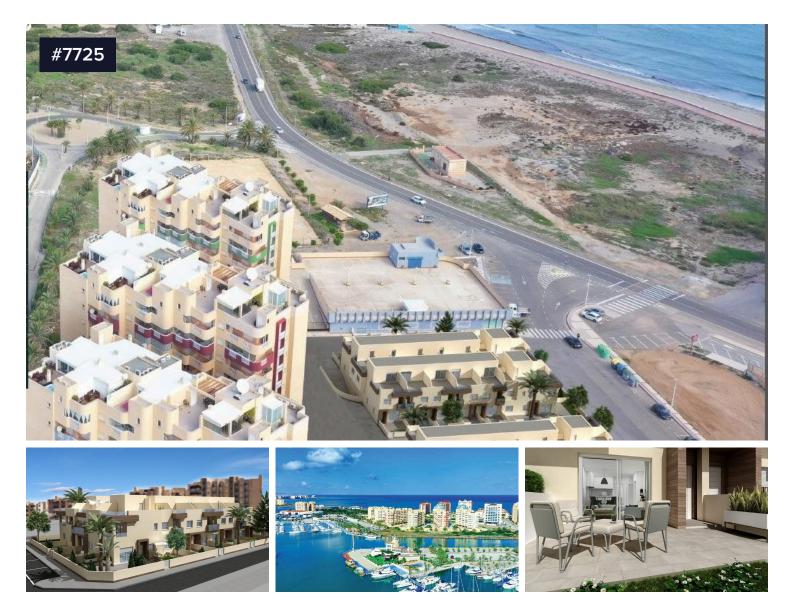

## €285,632

BEAUTIFUL TOWNHOUSES IN LA MANGA

This residential is located at km 14 of La Manga on a unique plot, on the first line of the Estacio canal and just 50 meters from the

Mediterranean Sea. Unbeatable for its situation, just 800 meters from the port of Tomás Maestre, where we will find a select leisure area with bars, cafes, restaurants, shops, supermarkets, pharmacies, banks, etc. This project have 28 magnificent duplexes with 2 and 3 bedrooms. In Residencial the homes have been designed, to take advantage of every corner of the house, as well

as the care in choosing the materials and their design

Bedrooms

Bathrooms

Covered

109 m<sup>2</sup>

Energy efficiency rating